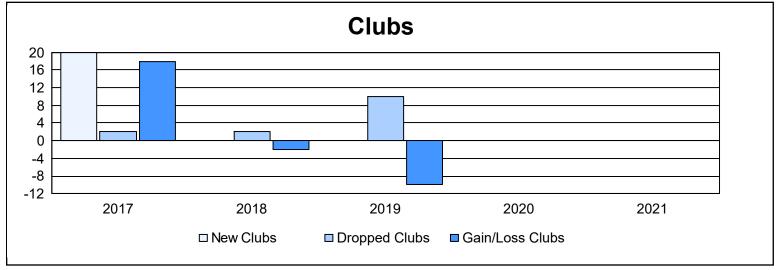

District 394 As of June 2021 Cumulative

| Year      | New<br>Clubs | Dropped<br>Clubs | Gain/<br>Loss<br>Clubs | New<br>Members | Charter<br>Members | Reinstate<br>Members | Transfer<br>Members | Total<br>Member<br>Added | Total<br>Members<br>Dropped | Gain/<br>Loss<br>Members |
|-----------|--------------|------------------|------------------------|----------------|--------------------|----------------------|---------------------|--------------------------|-----------------------------|--------------------------|
| 2016-2017 | 20           | 2                | 18                     | 301            | 682                | 1                    | 18                  | 1,002                    | 342                         | 660                      |
| 2017-2018 | 0            | 2                | -2                     | 113            | 54                 | 3                    | 18                  | 188                      | 787                         | -599                     |
| 2018-2019 | 0            | 10               | -10                    | 111            | 92                 | 29                   | 16                  | 248                      | 330                         | -82                      |
| 2019-2020 | 0            | 0                | 0                      | 10             | 21                 | 8                    | 12                  | 51                       | 56                          | -5                       |
| 2020-2021 | 0            | 0                | 0                      | 184            | 15                 | 7                    | 33                  | 239                      | 416                         | -177                     |
| Average   | 4            | 3                | 1                      | 144            | 173                | 10                   | 19                  | 346                      | 386                         | -41                      |