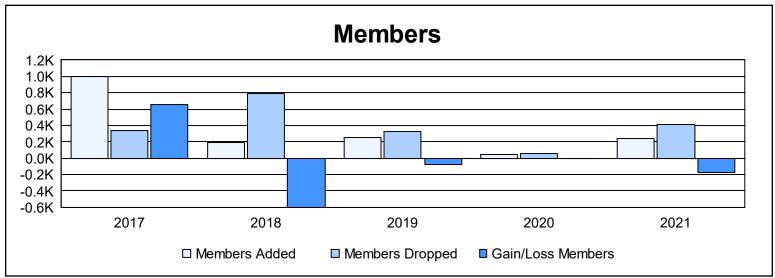

District 394 As of June 2021 Cumulative

| Year      | New<br>Clubs | Dropped<br>Clubs | Gain/<br>Loss<br>Clubs | New<br>Members | Charter<br>Members | Reinstate<br>Members | Transfer<br>Members | Total<br>Member<br>Added | Total<br>Members<br>Dropped | Gain/<br>Loss<br>Members |
|-----------|--------------|------------------|------------------------|----------------|--------------------|----------------------|---------------------|--------------------------|-----------------------------|--------------------------|
| 2016-2017 | 20           | 2                | 18                     | 301            | 682                | 1                    | 18                  | 1,002                    | 342                         | 660                      |
| 2017-2018 | 0            | 2                | -2                     | 113            | 54                 | 3                    | 18                  | 188                      | 787                         | -599                     |
| 2018-2019 | 0            | 10               | -10                    | 111            | 92                 | 29                   | 16                  | 248                      | 330                         | -82                      |
| 2019-2020 | 0            | 0                | 0                      | 10             | 21                 | 8                    | 12                  | 51                       | 56                          | -5                       |
| 2020-2021 | 0            | 0                | 0                      | 184            | 15                 | 7                    | 33                  | 239                      | 416                         | -177                     |
| Average   | 4            | 3                | 1                      | 144            | 173                | 10                   | 19                  | 346                      | 386                         | -41                      |